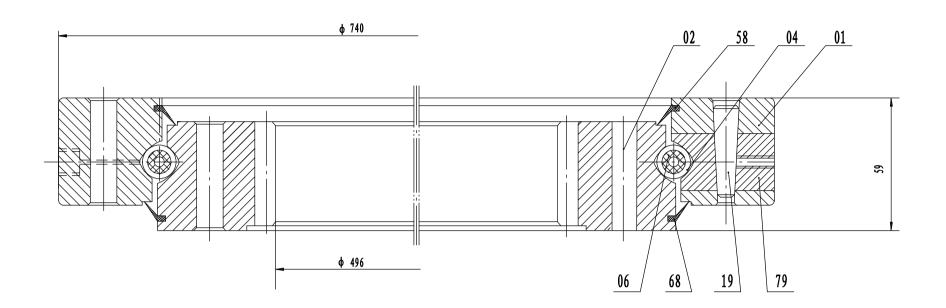

| Four-point contact ball Slewing Ring Bearing | Add D1985,No.3Liannang mod,Lunyang,Henn,China.<br>Podd: 471005<br>Pinac = 48.379-48811678<br>Fer: 48.379-48811679<br><u>E-milt selengko-bealing com</u><br>Luuoyang Jiecheng Bearing Technology Co., Ltd |
|----------------------------------------------|----------------------------------------------------------------------------------------------------------------------------------------------------------------------------------------------------------|
| VI.10.0625 F                                 |                                                                                                                                                                                                          |